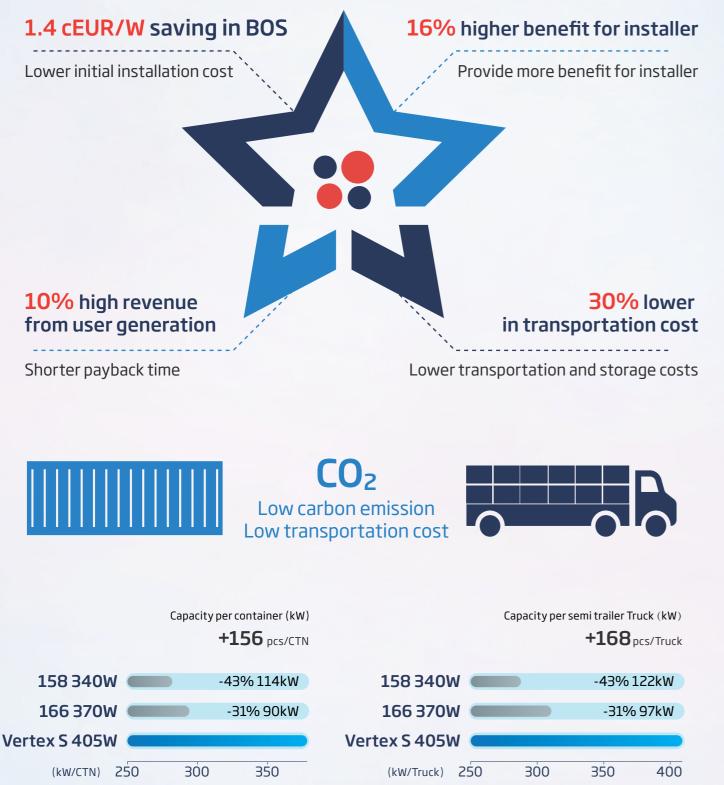

#### More Installation, Less Cost, and **High Revenue**

Differe

more than 80% of the rooftops are more suitable for Vertex S installation with higher power generation.

| Items                               | 166<br>410W | 158<br>340W | 166<br>370W | 210<br>405W |
|-------------------------------------|-------------|-------------|-------------|-------------|
| lled capacity (kWp)                 | 12.30       | 16.32       | 16.65       | 18.23       |
| rter price (CEUR/W)                 | +0.33       | +0.084      | benckmark   | -0.33       |
| ar tracker (CEUR/W)                 | -0.17       | +0.17       | benckmark   | -0.33       |
| es(DC+AC) (CEUR/W)                  | +0.33       | +0.17       | benckmark   | -0.33       |
| rid box (ceur/w)                    | +0.17       | +0.084      | benckmark   | 0           |
| Other costs<br>laber cost) (CEUR/W) | +0.39       | +0.19       | benckmark   | -0.39       |
| ence in BOS (CEUR/W)                | +1.39       | +0.70       | benckmark   | -1.38       |

The installation costs and revenues are calculated based on the Trina Solar model.

#### Lower Cost, Higher Revenue

Installation costs and benefits are determined according to the Trina Solar's expert model.