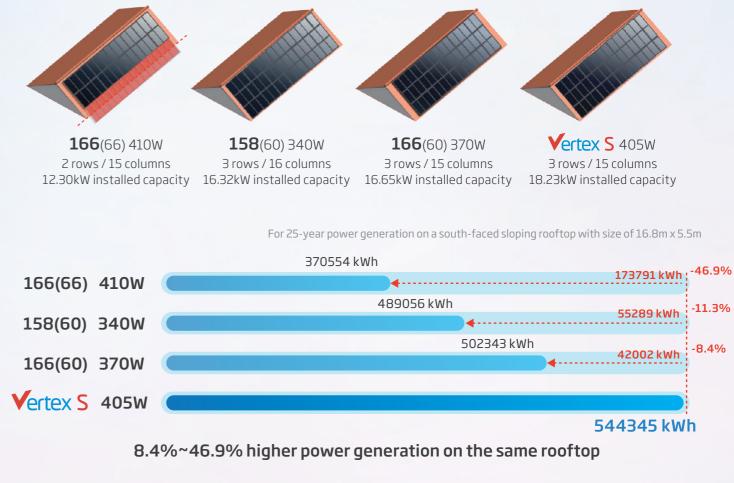

#### More Installation, Less Cost, and **High Revenue**

Differe

more than 80% of the rooftops are more suitable for Vertex S installation with higher power generation.

| Items                               | 166<br>410W | 158<br>340W | 166<br>370W | 210<br>405W |
|-------------------------------------|-------------|-------------|-------------|-------------|
| lled capacity (kWp)                 | 12.30       | 16.32       | 16.65       | 18.23       |
| rter price (CEUR/W)                 | +0.33       | +0.084      | benckmark   | -0.33       |
| ar tracker (CEUR/W)                 | -0.17       | +0.17       | benckmark   | -0.33       |
| es(DC+AC) (CEUR/W)                  | +0.33       | +0.17       | benckmark   | -0.33       |
| rid box (ceur/w)                    | +0.17       | +0.084      | benckmark   | 0           |
| Other costs<br>laber cost) (CEUR/W) | +0.39       | +0.19       | benckmark   | -0.39       |
| ence in BOS (CEUR/W)                | +1.39       | +0.70       | benckmark   | -1.38       |