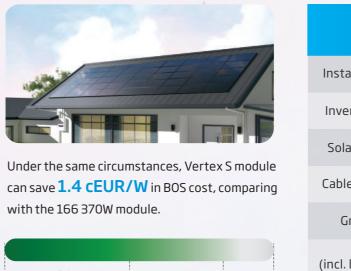

#### More Installation, Less Cost, and **High Revenue**

Differe

more than 80% of the rooftops are more suitable for Vertex S installation with higher power generation.

| Items                               | 166<br>410W | 158<br>340W | 166<br>370W | 210<br>405W |
|-------------------------------------|-------------|-------------|-------------|-------------|
| lled capacity (kWp)                 | 12.30       | 16.32       | 16.65       | 18.23       |
| rter price (CEUR/W)                 | +0.33       | +0.084      | benckmark   | -0.33       |
| ar tracker (CEUR/W)                 | -0.17       | +0.17       | benckmark   | -0.33       |
| es(DC+AC) (CEUR/W)                  | +0.33       | +0.17       | benckmark   | -0.33       |
| rid box (ceur/w)                    | +0.17       | +0.084      | benckmark   | 0           |
| Other costs<br>laber cost) (CEUR/W) | +0.39       | +0.19       | benckmark   | -0.39       |
| ence in BOS (CEUR/W)                | +1.39       | +0.70       | benckmark   | -1.38       |

The installation costs and revenues are calculated based on the Trina Solar model.

#### Lower Cost, Higher Revenue

Installation costs and benefits are determined according to the Trina Solar's expert model.