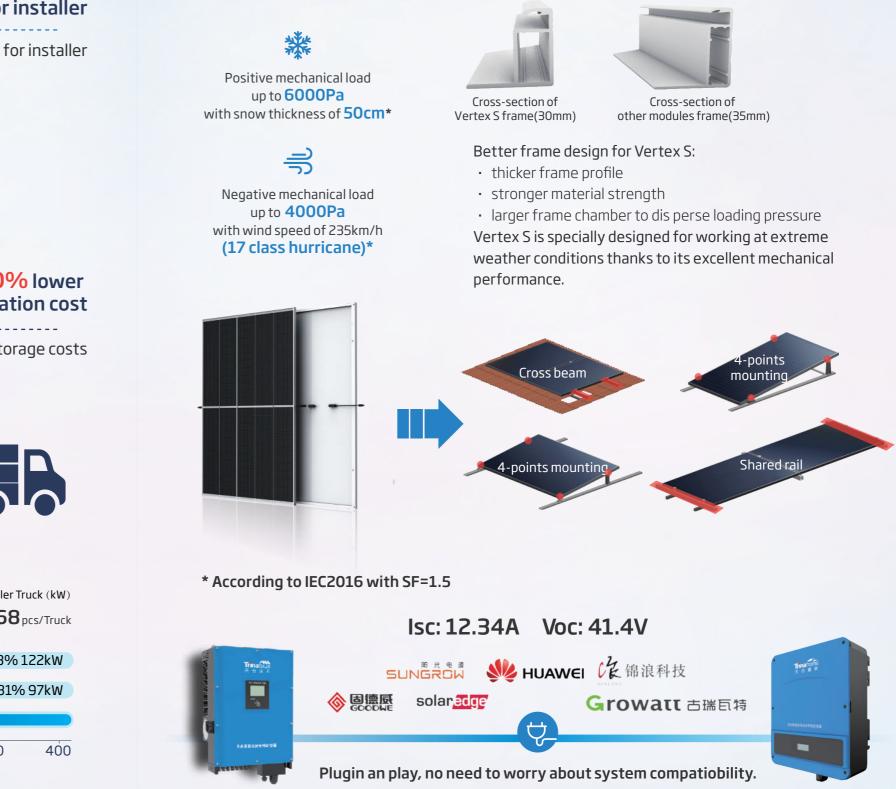

### Super Mechanical Performance, Flexible **Adaptation**

#### Diversified installation methods make the system more flexible