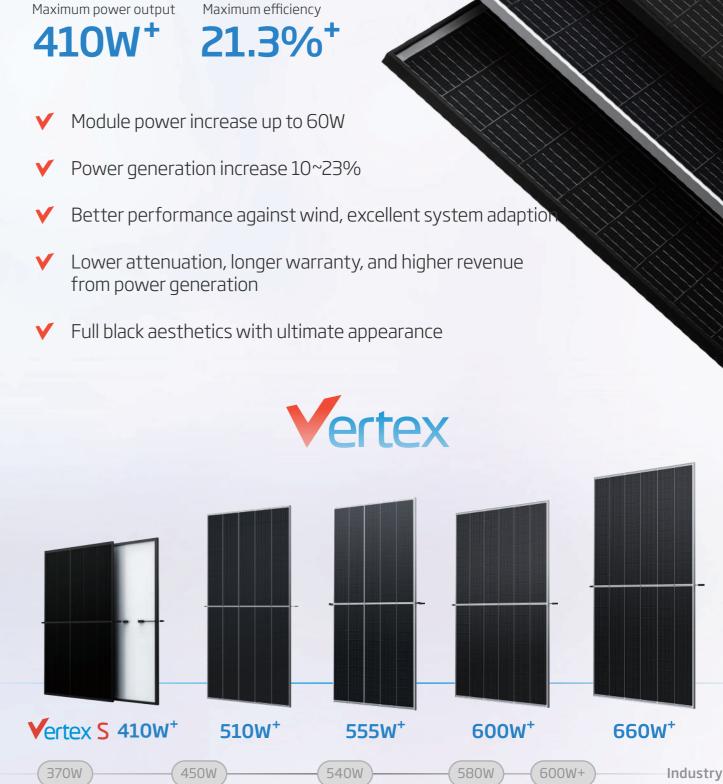

# <u>60W</u>+

# Up to **30~60W** Power Higher

## Small in Size, Big in Power

Excellent Balance between Power, Size and Weight