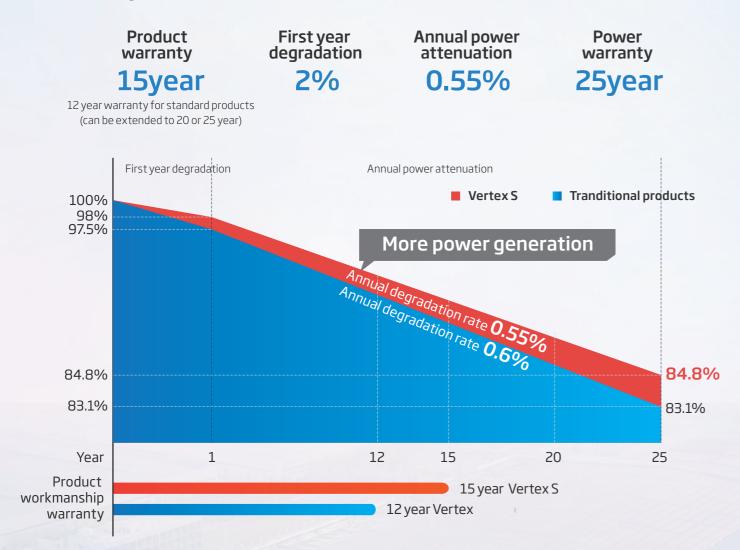

## Small in Size, Big in Power

**Vertex Module** 

Capacity in 2021

Lower degradation, higher power generation, and longer product warranty

**Vertex S Module** 

Capacity in 2021

Module