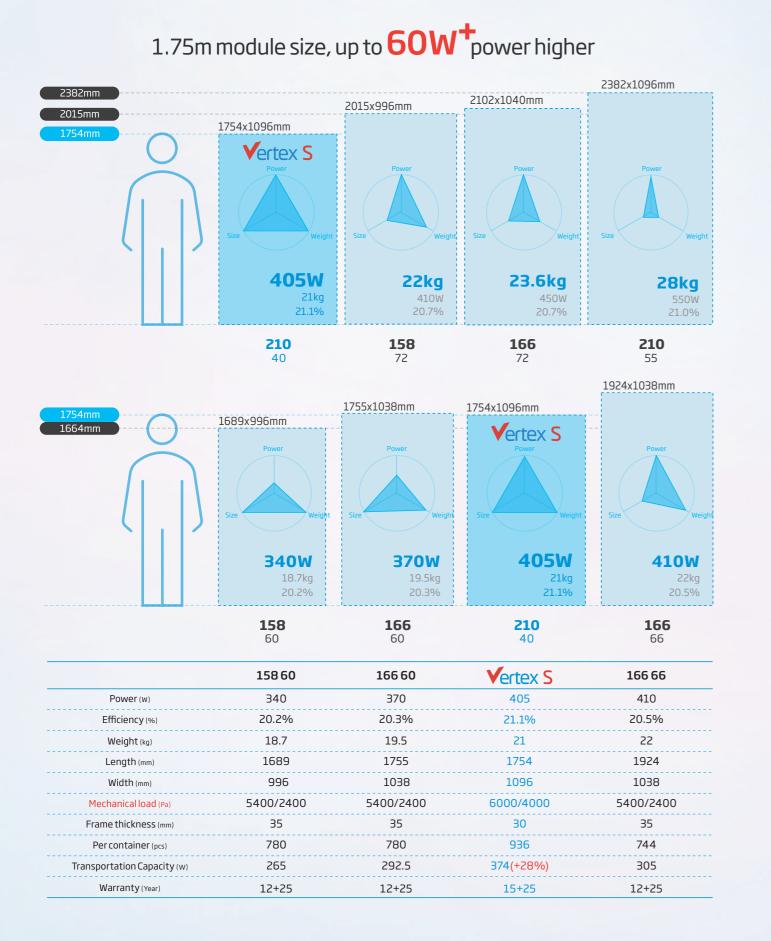

# Up to **30~60W** Power Higher

## Small in Size, Big in Power

Excellent Balance between Power, Size and Weight